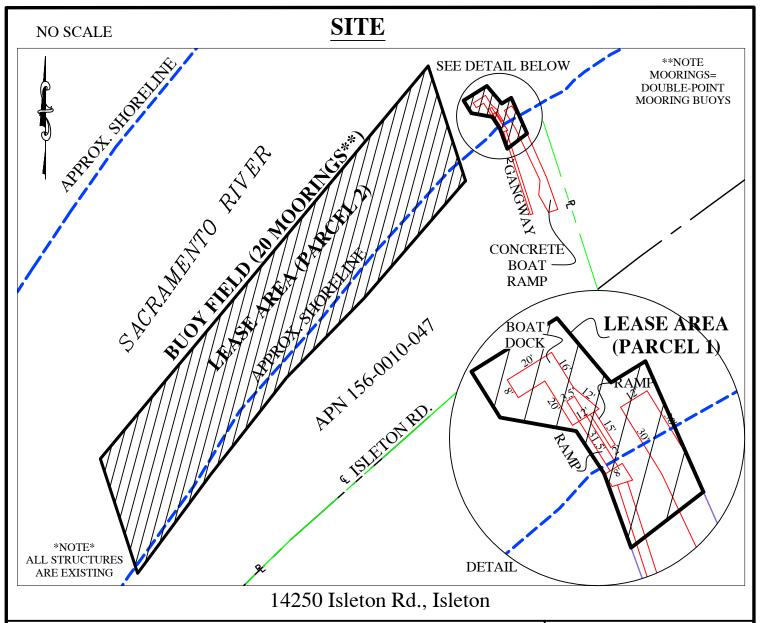

### AREA, LAND TYPE, AND LOCATION:

Sovereign land in Sacramento River, adjacent to 14250 Isleton Road, near Isleton, Sacramento County.

#### **AUTHORIZED USE:**

Continued use and maintenance of boat launch ramp, accommodation dock and 20 double-point mooring buoys.

# **EXHIBIT:**

A. Site and Location Map

# **Exhibit A**

PRC 5383.1
DELTA BEACH PROPERTIES, INC.
APN 156-0010-047
GENERAL LEASE RECREATIONAL USE
SACRAMENTO COUNTY