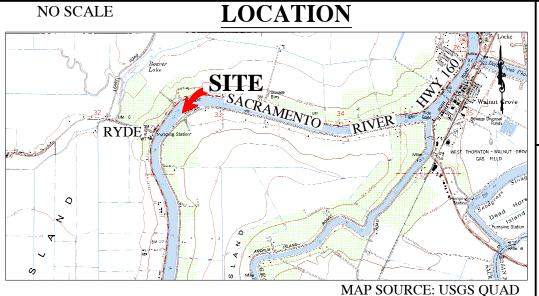

### AREA, LAND TYPE, AND LOCATION:

Sovereign land in Sacramento River, adjacent to 14250 Isleton Road, near Isleton, Sacramento County.

# **EXHIBIT:**

A. Site and Location Map

# **Exhibit A**

PRC 5383.1
DELTA BEACH PROPERTIES, INC.
APN 156-0010-047
GENERAL LEASE RECREATIONAL USE
SACRAMENTO COUNTY